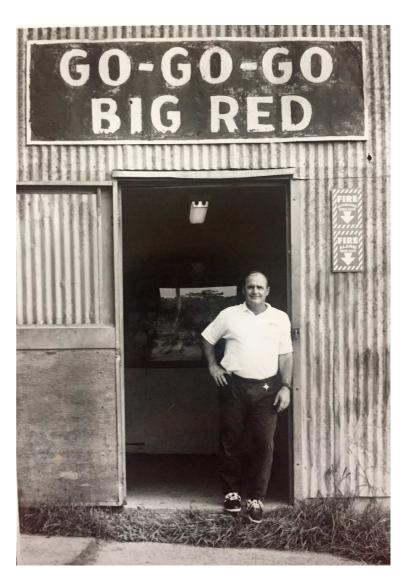

# JIM'S RIDE TO BREATHE

**November 5, 2017** 

On April 13, 2017, Tallahassee lost a coach, a friend, and a proud and dedicated member of our community. Former Head Football Coach at Leon High School, Jim Sauls, died suddenly from complications of Asthma. According to the American Lung Association, each day 11 people die from Asthma in the U.S resulting in more than 4000 deaths a year. Many of these can be prevented with proper screening, education and treatment. The Respiratory Care Services Unit inside Tallahassee Memorial Hospital focuses on those same practices to help patients who suffer from Asthma as well as many other breathing disorders. In partnership with the TMH Foundation, Jim's Ride to Breathe will send all proceeds from the event to this unit within TMH.

Our goal is to raise awareness about Asthma by honoring Jim's favorite past time of cycling, on a scenic route that winds from downtown Tallahassee at Leon High School all the way down to St. Marks. As we honor "Coach", a life-long resident of this great city, and remember the impact he had on this community, we invite you to join us on Sunday, November 5<sup>th</sup> for the first annual Jim's Ride to Breathe. The benefit ride includes 16, 34 and 47 mile course options and welcomes cyclists of all levels. This family friendly event will start at 8:30am on the Leon High track in front of the Cox/Sauls Field House adjacent to Bobby Benson Field where Jim helped mold, mentor and impact so many young lives.