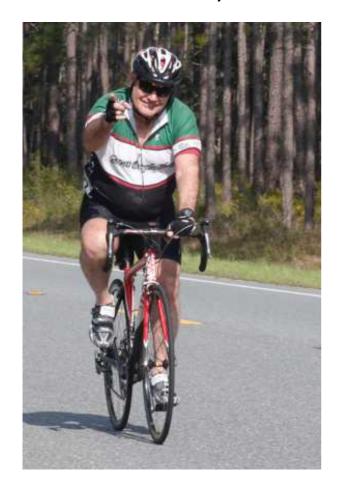

# JIM'S RIDE TO BREATHE

**November 5, 2017** 

On April 13, 2017, Tallahassee lost a coach, a friend, and a proud and dedicated member of our community. Former Head Football Coach at Leon High School, Jim Sauls, died suddenly from complications of Asthma. According to the American Lung Association, each day 11 people die from Asthma in the U.S resulting in more than 4000 deaths a year. Many of these can be prevented with proper screening, education and treatment. The Respiratory Care Services Unit inside Tallahassee Memorial Hospital focuses on those same practices to help patients who suffer from Asthma as well as many other breathing disorders. In partnership with the TMH Foundation, Jim's Ride to Breathe will send all proceeds from the event to this unit within TMH.

Our goal is to raise awareness about Asthma by honoring Jim's favorite past time of cycling, on a scenic route that winds from downtown Tallahassee at Leon High School all the way down to St. Marks. As we honor "Coach", a life-long resident of this great city, and remember the impact he had on this community, we invite you to join us on Sunday, November 5<sup>th</sup> for the first annual Jim's Ride to Breathe. The benefit ride includes 16, 34 and 47 mile course options and welcomes cyclists of all levels. This family friendly event will start at 8:30am on the Leon High track in front of the Cox/Sauls Field House adjacent to Bobby Benson Field where Jim helped mold, mentor and impact so many young lives.